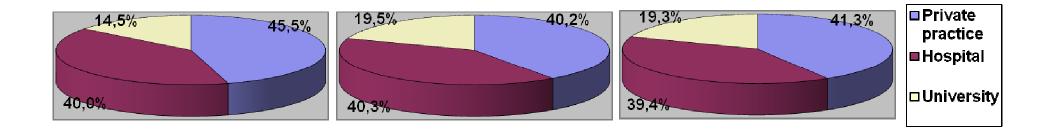

relevant to your practice?



Will the information received practically change some aspects of your practice?



# Were the Speakers allowed adequate time?



Do you think the presentations were didactic and supported by adequate results?



## Do you think the videos were well-balanced and sufficient?



Was the allotted time for questions and discussion enough?



This however being an intensive course, do you consider the pace of the course and the demands on your time and energy excessive?



# Were you satisfied with the facilities provided (Auditorium, audio-visual, hotel accommodation, catering, staff assistance?



In a scale of 1 to 5, how would you rate the organization of this course?



## What is your current status?









2008 2010 2012

# What is your current practice?



2008 2010 2012