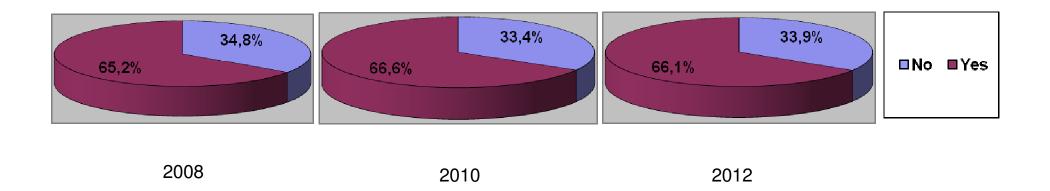

## Do you think the videos were well-balanced and sufficient?

Was the allotted time for questions and discussion enough?

This however being an intensive course, do you consider the pace of the course and the demands on your time and energy excessive?