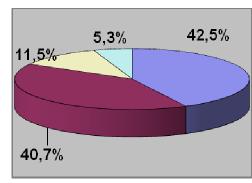

?



Were the information received directly useful and relevant to your practice?



Will the information received practically change some aspects of your practice?



# Were the Speakers allowed adequate time?



Do you think the presentations were didactic and supported by adequate results?



## Do you think the videos were well-balanced and sufficient?



Was the allotted time for questions and discussion enough?



This however being an intensive course, do you consider the pace of the course and the demands on your time and energy excessive?



# Were you satisfied with the facilities provided (Auditorium, audio-visual, hotel accommodation, catering, staff assistance?



In a scale of 1 to 5, how would you rate the organization of this course?



## What is your current status?









2008 2010 2012

# What is your current practice?



2008 2010 2012