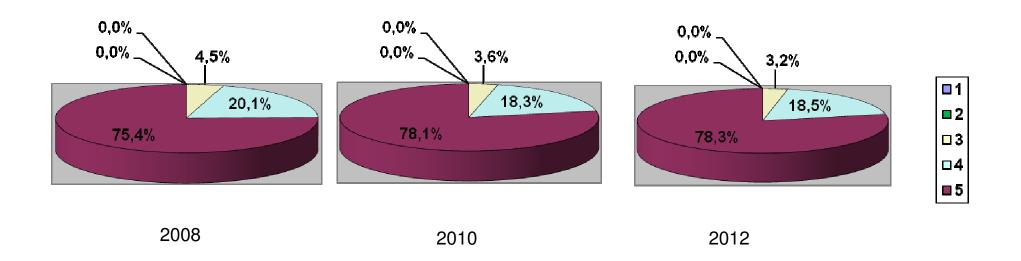

# Were you satisfied with the facilities provided (Auditorium, audio-visual, hotel accommodation, catering, staff assistance?

In a scale of 1 to 5, how would you rate the organization of this course?