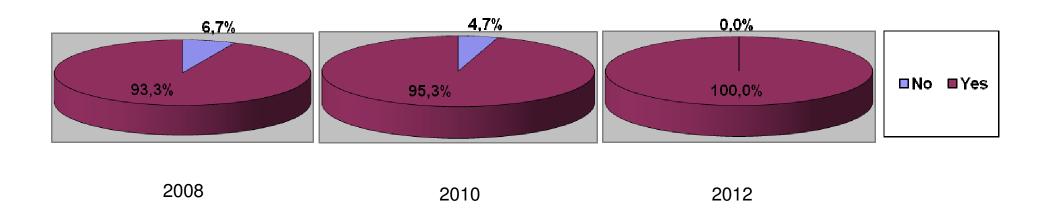

## Do you think the videos were well-balanced and sufficient?

Was the allotted time for questions and discussion enough?

This however being an intensive course, do you consider the pace of the course and the demands on your time and energy excessive?