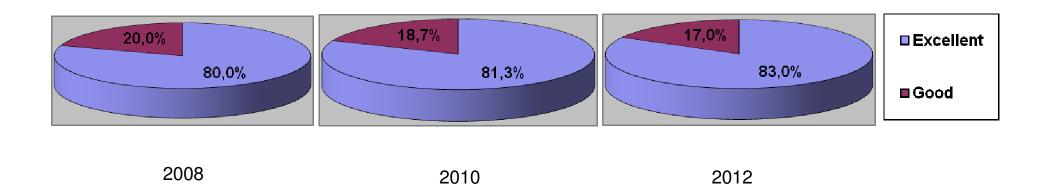

# What's your opinion of the program?

Were the information received directly useful and relevant to your practice?

Will the information received practically change some aspects of your practice?