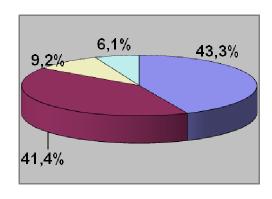

am?



Were the information received directly useful and relevant to your practice?



Will the information received practically change some aspects of your practice?



# Were the Speakers allowed adequate time?



Do you think the presentations were didactic and supported by adequate results?



## Do you think the videos were well-balanced and sufficient?



Was the allotted time for questions and discussion enough?



This however being an intensive course, do you consider the pace of the course and the demands on your time and energy excessive?



# Were you satisfied with the facilities provided (Auditorium, audio-visual, hotel accommodation, catering, staff assistance?



In a scale of 1 to 5, how would you rate the organization of this course?



## What is your current status?









2008 2010 2012

# What is your current practice?



2008 2010 2012