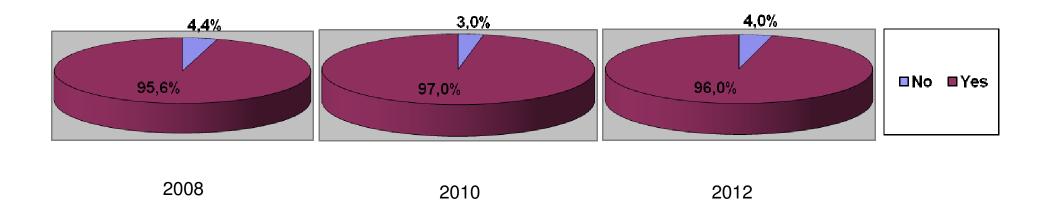

# What's your opinion of the program?

Were the information received directly useful and relevant to your practice?

Will the information received practically change some aspects of your practice?