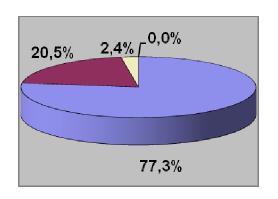

gram?



Were the information received directly useful and relevant to your practice?



Will the information received practically change some aspects of your practice?



# Were the Speakers allowed adequate time?



Do you think the presentations were didactic and supported by adequate results?



## Do you think the videos were well-balanced and sufficient?



Was the allotted time for questions and discussion enough?



This however being an intensive course, do you consider the pace of the course and the demands on your time and energy excessive?



# Were you satisfied with the facilities provided (Auditorium, audio-visual, hotel accommodation, catering, staff assistance?



In a scale of 1 to 5, how would you rate the organization of this course?



## What is your current status?









2008 2010 2012

# What is your current practice?



2008 2010 2012